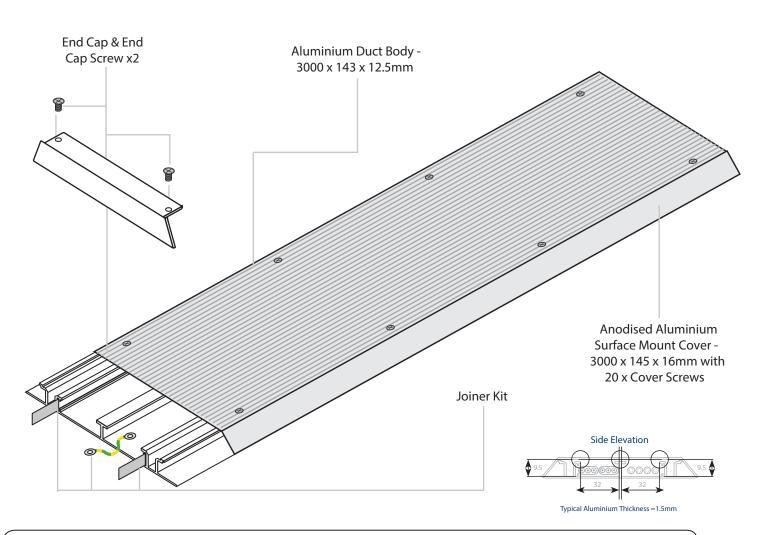

## AFD14SM - ABOVE FLOOR DUCT

## PARTS & ACCESSORIES LIST

| DESCRIPTION                                                                                                    | PRODUCT CODE   |
|----------------------------------------------------------------------------------------------------------------|----------------|
| 3m Aluminium Duct Body (143x12.5mm) includes 1 x Joiner Kit                                                    | AFD14SM        |
| 3m Surface Mount Anodised Ramped Cover (145x16mm) includes 20 x Cover Screws (included when ordering AFD14 SM) | AFD14SML       |
| Aluminium End Cap includes 2 x End Cap Screws available in Mill finish                                         | AFD14SME       |
|                                                                                                                |                |
| The Following Above Ground Floor Boxes are Compatible wih AFD14SM Above Floor Duct:                            | GBZ02 & G BZ04 |

## Surface Mounted Floor Duct

All Dimensions quoted are nominal only. Drawings, images and diagrams are for illustrative purposes only and are not to scale. Product details and dimensions are subject to change without notice. This product is not suitable for use in wet areas, is intended for use with fixed wiring only and must be installed by a licensed electrical mechanic in accordance with AS3000, SAA Wiring Rules and A.C.A Requirements