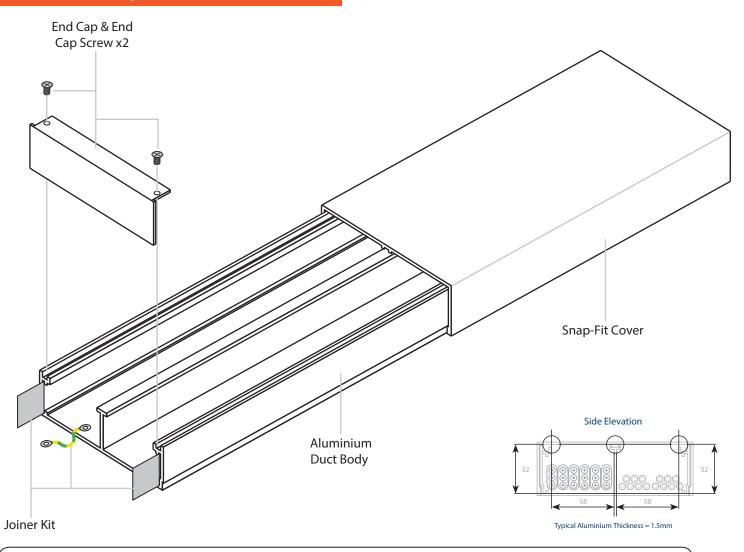

## AFD35 - ABOVE FLOOR DUCT

## PARTS & ACCESSORIES LIST

| DESCRIPTION                                                                                              | PRODUCT CODE   |
|----------------------------------------------------------------------------------------------------------|----------------|
| 3m Aluminium Duct Body (150x35mm) Includes 1 x Joiner Kit                                                | AFD35          |
| 3m Square Aluminium Duct Snap-Fit Cover available in Mill or Black Ripple (included when ordering AFD35) | AFD35 C        |
| Aluminium End Cap includes 2 x End Cap Screws available in Mill or Black Ripple finishes                 | AFD35S E       |
|                                                                                                          |                |
| The Following Above Ground Floor Boxes are Compatible wih AFD35 Above Floor Duct:                        | AFB20 & AF B70 |

## **Square Cover**

Outlets are not included. All Dimensions quoted are nominal only. Drawings, images and diagrams are for illustrative purposes only and are not to scale. Product details and dimensions are subject to change without notice. This product is not suitable for use in wet areas, is intended for use with fixed wiring only and must be installed by a licensed electrical mechanic in accordance with AS3000, SAA Wiring Rules and A.C.A Requirements