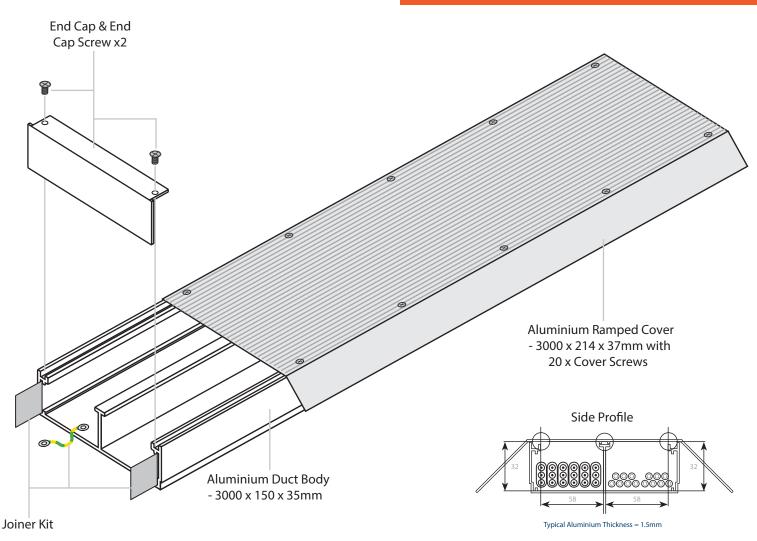

## PARTS & ACCESSORIES LIST

| DESCRIPTION                                                                                           | PRODUCT CODE   |
|-------------------------------------------------------------------------------------------------------|----------------|
| 3m Aluminium Duct Body (150x35mm) Includes 1 x Joiner Kit                                             | AFD35SM        |
| 3m Ramped Aluminium Duct Cover (214x37mm) Includes 20 x Cover Screws (included when ordering AFD35SM) | AFD35SM C      |
| Aluminium End Cap includes 2 x End Cap Screws available in Mill finish                                | AFD35SMS E     |
|                                                                                                       |                |
| The Following Above Ground Floor Boxes are Compatible wih AFD35 Above Floor Duct:                     | AFB20 & AF B70 |

## Ramped Cover

Outlets are not included. All Dimensions quoted are nominal only. Drawings, images and diagrams are for illustrative purposes only and are not to scale. Product details and dimensions are subject to change without notice. This product is not suitable for use in wet areas, is intended for use with fixed wiring only and must be installed by a licensed electrical mechanic in accordance with AS3000, SAA Wiring Rules and A.C.A Requirements